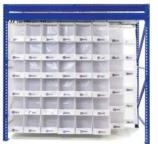

# **High-Density Storage**

#### Dynamic high density storage for faster each picks

- Increases storage density by up to 60%
- Reduce labor costs by up to 40%
- Cell storage capacity of 35 pounds, with a total column capacity of 240 pounds
- Operating temperatures of -20 degrees to 180 degrees
- Built-in label holders to keep cells and columns organized and easy to identify
- Offered in 6 standard column sizes ranging from XS - XXL.
- Can be purchased with or without racking
- 5-year warranty