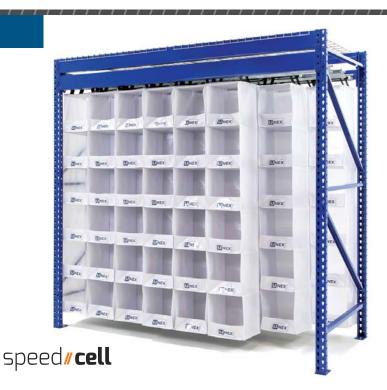

# **High-Density Storage**

#### Dynamic high density storage for faster each picks

- Increases storage density by up to 60%
- Reduce labor costs by up to 40%
- Cell storage capacity of 35 pounds, with a total column capacity of 240 pounds
- Operating temperatures of -20 degrees to 180 degrees
- Built-in label holders to keep cells and columns organized and easy to identify
- Offered in 6 standard column sizes ranging from XS - XXL.
- Can be purchased with or without racking
- 5-year warranty