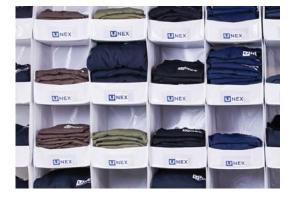

# **High-Density Storage**

#### Dynamic high density storage for faster each picks

- Increases storage density by up to 60%
- Reduce labor costs by up to 40%
- Cell storage capacity of 35 pounds, with a total column capacity of 240 pounds
- Operating temperatures of -20 degrees to 180 degrees
- Built-in label holders to keep cells and columns organized and easy to identify
- Offered in 6 standard column sizes ranging from XS - XXL.
- Can be purchased with or without racking
- 5-year warranty