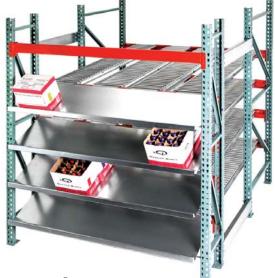

# **Each Picking**

#### Tilted shelves and knuckled carton flow tracks provide dense storage and ergonomic picks

- Increase storage density by up to 40%
- Excellent access and visibility for efficient and accurate picks
- Easy mounting can be installed easily in most rack structures
- Multiple stop height options
- 7-year warranty