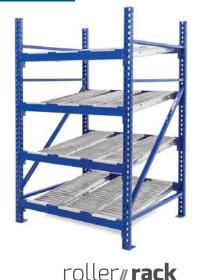

# **Standalone Carton Flow**

#### **Rack and track solution for any application**

- Choose from pre-engineered or engineered-to-order flow rack structures
- · Available with dedicated roller lanes or universal wheel beds
- · Choose straight or knuckled track for case or each picks
- Knock down design for simple assembly in one hour or less
- Flexible solutions that can be added to or reconfigured to accommodate process changes