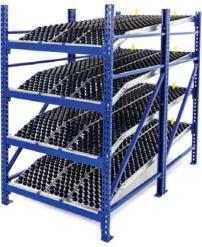

# **Each Picking**

#### Tilted shelves and knuckled carton flow tracks provide dense storage and ergonomic picks

- Increase storage density by up to 40%
- Excellent access and visibility for efficient and accurate picks
- Easy mounting can be installed easily in most rack structures
- Multiple stop height options
- 7-year warranty