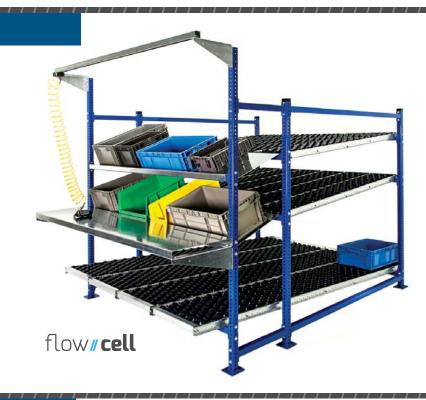

# **High-Density Storage**

#### Dynamic high density storage for faster each picks

- Increases storage density by up to 60%
- Reduce labor costs by up to 40%
- Cell storage capacity of 35 pounds, with a total column capacity of 240 pounds
- Operating temperatures of -20 degrees to 180 degrees
- Built-in label holders to keep cells and columns organized and easy to identify
- Offered in 6 standard column sizes ranging from XS - XXL.
- Can be purchased with or without racking
- 5-year warranty