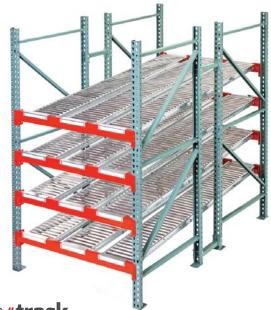

# **Standalone Carton Flow**

#### **Rack and track solution for any application**

- Choose from pre-engineered or engineered-to-order flow rack structures
- · Available with dedicated roller lanes or universal wheel beds
- · Choose straight or knuckled track for case or each picks
- Knock down design for simple assembly in one hour or less
- Flexible solutions that can be added to or reconfigured to accommodate process changes