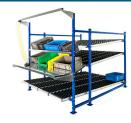

#### **Lineside Storage**

# Create reconfigurable storage to accommodate line and process changes

- Reconfigurable units to match today and tomorrow's demands
- · Low profile beams allow for increased storage density, freeing up valuable space on the assembly line

Workstation

## Support Lean principles by keeping inventory organized and maximizing efficiency

- · Accessory trays, benches, and tool mounts to improve the functionality of flow racks
- · Great for sub-assembly, kitting, testing, and packing stations