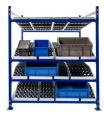

Workstation

## Support Lean principles by keeping inventory organized and maximizing efficiency

- · Accessory trays, benches, and tool mounts to improve the functionality of flow racks
- · Great for sub-assembly, kitting, testing, and packing stations