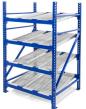

# Increase storage efficiency and space utilization

- Ensures FIFO stock rotation
- Maximizes space utilization away from the line
- Increased pick facings reduce search and travel time

UNEX®

Click Here to Design a