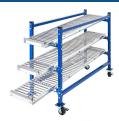

#### **Lineside Storage**

# Create reconfigurable storage to accommodate line and process changes

- Reconfigurable units to match today and tomorrow's demands
- · Low profile beams allow for increased storage density, freeing up valuable space on the assembly line